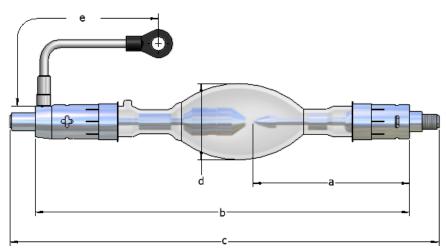

## TECHNICAL SPECIFICATIONS

| Rated Power                    | W     | 4000       |
|--------------------------------|-------|------------|
| Rated Current                  | А     | 120        |
| Operating Current Range        | А     | 100 - 130  |
| Rated Voltage                  | V     | 33 ± 3     |
| Distance a                     | mm    | 123        |
| Length b                       | mm    | 294        |
| Length c (max)                 | mm    | 341        |
| Cold arc gap                   | mm    | 6.1        |
| Bulb Diameter d                | mm    | 60         |
| Anode (+) Base Diameter        | mm    | 27         |
| Anode Pin Diameter             | mm    | 13.9       |
| Cathode (-) Base Diameter      | mm    | 27         |
| Cathode Pin Thread Type        | mm    | M12 x 1.75 |
| Cable Length e                 | mm    | 132        |
| Horizontal Operating Position  | deg   | ± 15°      |
| Cooling (forced air)           | m/sec | 7          |
| Base Surface Temperature (max) | deg C | 230        |
|                                |       |            |